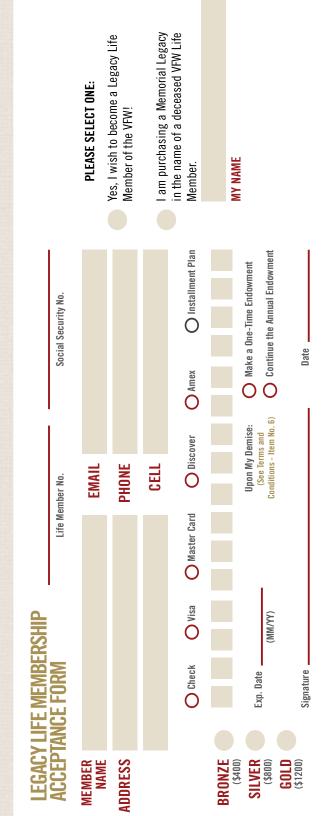

1. Complete the acceptance form.

2. Check the level: Bronze, Silver or Gold. You may upgrade your Legacy level at any time by paying the difference to your desired level.

3. If purchasing a Memorial Legacy, ensure that the name, Life Member number, and Social Security Number are those of the veteran in whose name the Memorial Legacy is being purchased.

4. Payment options: check or credit card - payment in full.

5. Installment option: purchase an Installment Legacy Life Membership by making four equal payments. The first payment must accompany this form and be equal to 1/4 of the level being purchased (Bronze \$100, Silver \$200 and Gold \$300). The remaining balance will be billed by National Headquarters quarterly.

6. Choose the endowment:

a. One-time Endowment payment: upon your death, the principal amount of your Legacy will be paid in equal amounts to your Post, Department and the National organization, as applicable.

b. Annual Endowment: the Legacy level payment will continue annually after your death. Memorial Legacies must be purchased as an Annual Endowment.

7. Enclose check, money order or credit card information for payment.

8. Mail the acceptance form, along with a check, money order or credit card information to the Veterans of Foreign Wars National Headquarters at the address located below.

Veterans of Foreign Wars National Headquarters - Membership 406 W. 34th Street Kansas City, M0 64111 - 2778